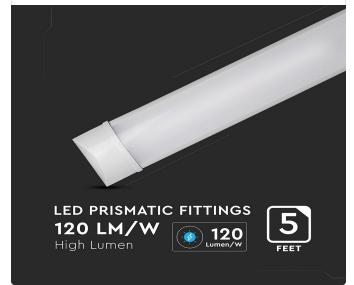

## **FEATURES**

- Prismatic Fitting designed with Lumen efficiency 120LM/W
- Fitted with high efficiency SMD-Samsung Chip LED Chips that offer up to 85% in energy savings
- 50% less power consumption compared to traditional grill fitting lighting
- Switch cycles: >15000
- Instant start-up in less than 0.5 second
- Applications Residential, Hotels, Malls, Office and many more

#### **PRISMATIC 120 LUMEN**

V-TAC's LED Lighting range includes lighting that fulfills the needs of various end-users and industries, offering efficient and innovative products that provide modern solutions at an affordable price. We are proud to also provide extended multi-year warranty on our products, as well as detailed support.