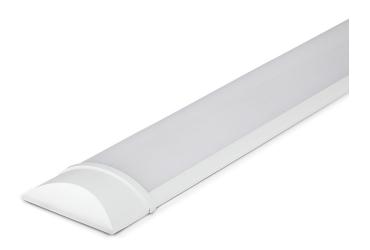

#### **PRISMATIC 120 LUMEN**

V-TAC's LED Lighting range includes lighting that fulfills the needs of various end-users and industries, offering efficient and innovative products that provide modern solutions at an affordable price. We are proud to also provide extended multi-year warranty on our products, as well as detailed support.

## **FEATURES**

- Prismatic Fitting designed with Lumen efficiency 120LM/W
- Fitted with high efficiency SMD-Samsung Chip LED Chips that offer up to 85% in energy savings
- 50% less power consumption compared to traditional grill fitting lighting
- Switch cycles: >15000
- Instant start-up in less than 0.5 second
- Applications Residential, Hotels, Malls, Office and many more